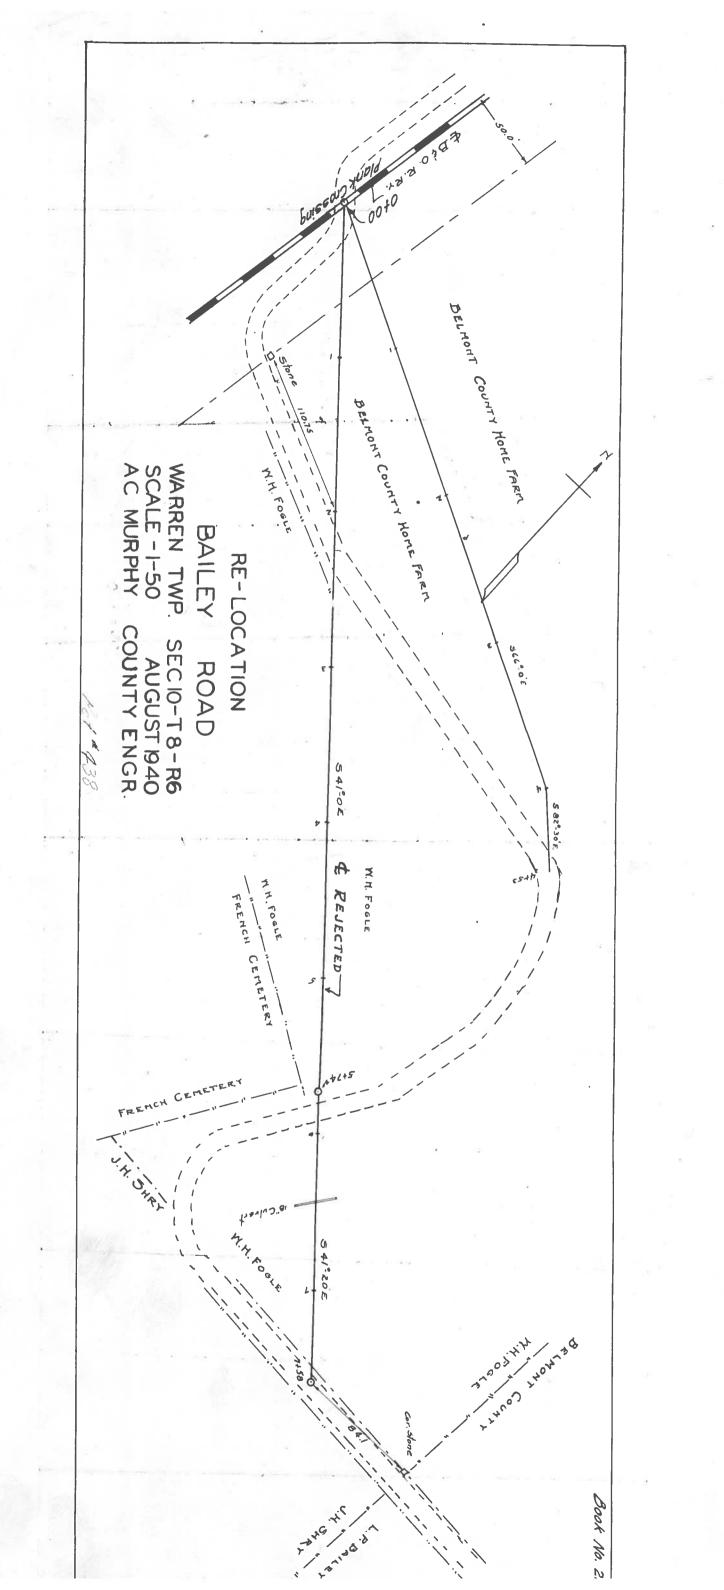

Wm. Lillenthal & Sons, Cambridge, O,-20897

| RO | AD | PETITIO | ON |
|----|----|---------|----|
|    |    |         |    |

| For the straightening       | of a Road in Warren                                                 | Township,                      |
|-----------------------------|---------------------------------------------------------------------|--------------------------------|
| Improvement No438           | Petitioned for byJ. S. Bailey                                       | and Others                     |
| TO THE BOARD OF COMMI       | ISSIONERS OF BELMONT COUNTY, OHIO:                                  |                                |
| The undersigned petit       | tioners resident freeholders of said County, residing in the vicini | ity of the proposed improve-   |
| ment hereinafter described, | , respectfully represent that the public convenience requires the   | straightening                  |
| 10 1261-                    | of a Public Road on the line hereinafter described and pray tha     | t you will institute and order |
| the proper proceedings for  | said improvement, to-wit: Beginning                                 |                                |
| At the center of the B. &   | O. Railroad where the Township Road crosses the railroad at Ta      | acoma near the Fogle           |
| residence; thence in a sou  | utheasterly direction across the corner of the Belmont County I     | Farm and Fogle Farm to         |
| intersect the Township ros  | ad, a distance of 800 feet.                                         |                                |