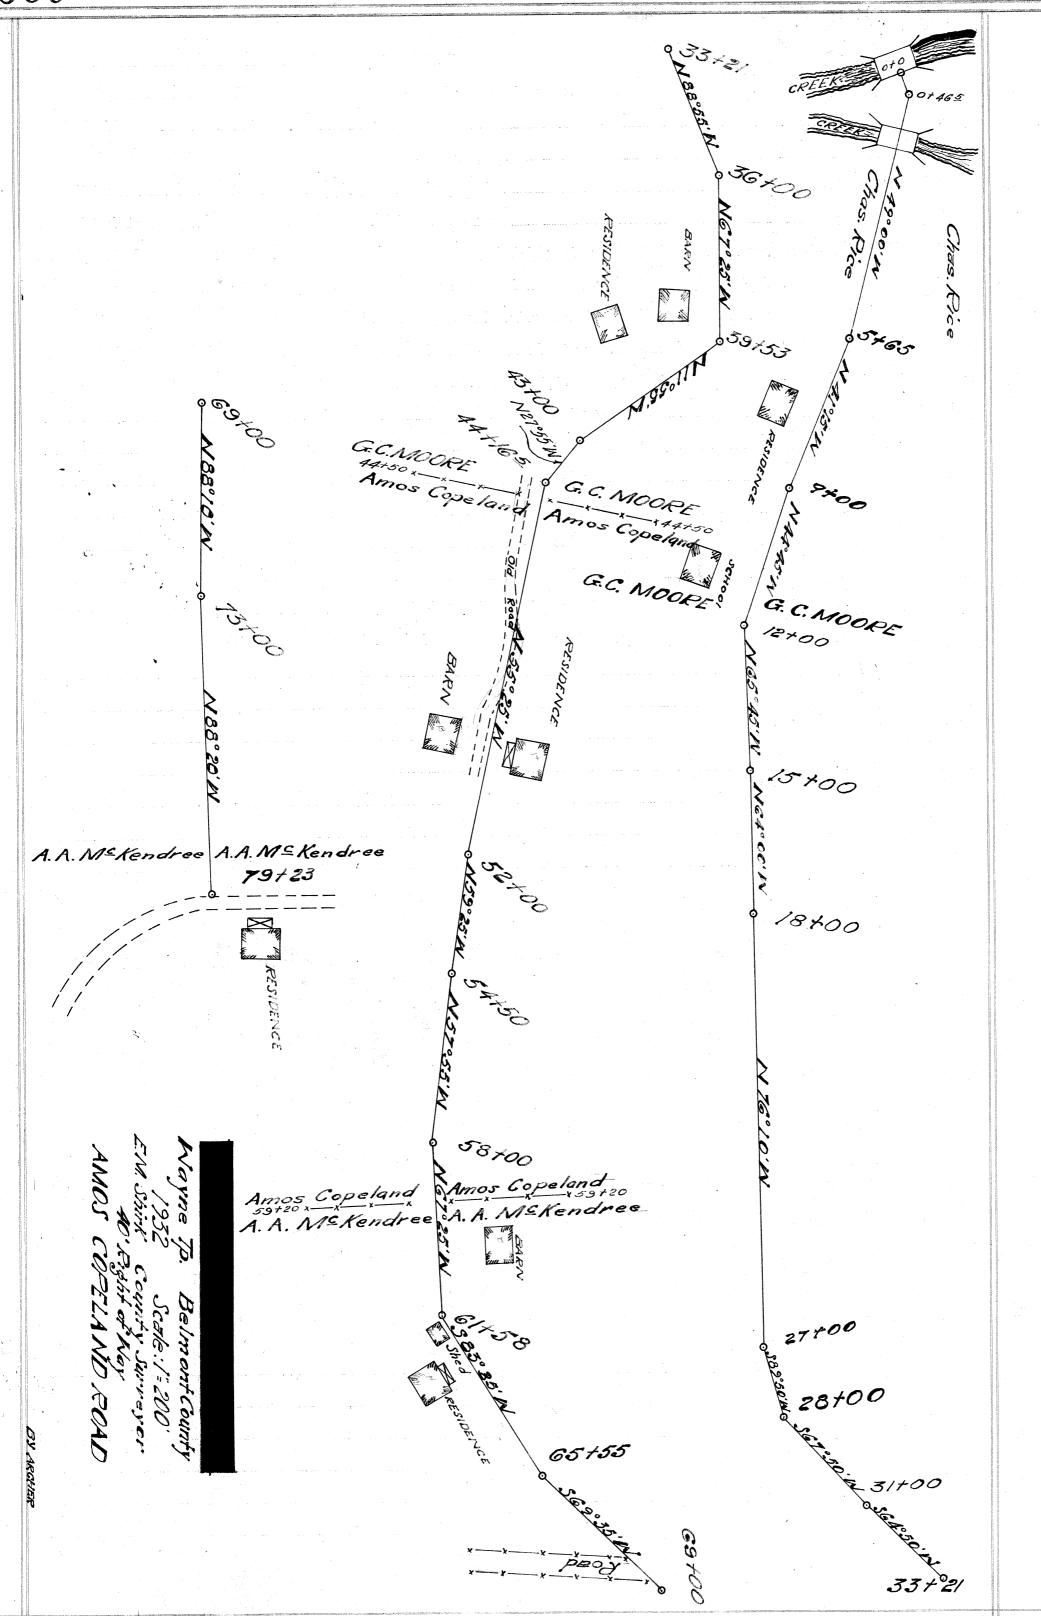

## **ROAD PETITION**

| For the relocation and alteration of a Road in Wayne Township,                                                     |
|--------------------------------------------------------------------------------------------------------------------|
| Improvement No. 329 Petitioned for by Amos Copeland and Others                                                     |
| TO THE BOARD OF COMMISSIONERS OF BELMONT COUNTY, OHIO:                                                             |
| The undersigned petitioners resident freeholders of said County, residing in the vicinity of the proposed improve- |
| ment hereinafter described, respectfully represent that the public convenience requires the relocation and         |
| alteration                                                                                                         |
| order the proper proceedings for said improvement, to-wit: Beginning                                               |
| At the intersection of the roads near the residence of A. A. McEndree in the N. E. Quarter of                      |
| Section 22, in Wayne Township, Belmont County, Ohio, thence following in a general way the present                 |
| road east through the lands of Amos Copeland, G. C. Moore and Chas. Rice to the foot of the                        |
| Horeb Hill where said road intersects with I. C. H. #105.                                                          |

|                                                                                | St. Clairsville, Ohio,Apri              | 1 19, <sub>19.</sub> 32      |
|--------------------------------------------------------------------------------|-----------------------------------------|------------------------------|
| The Board of Commissioners of Belmont County, Oh                               | io, met this day in                     | session,                     |
| present C. W. Wise J. W. Di                                                    |                                         |                              |
| and                                                                            |                                         |                              |
| in the matter of the relocation & alteration of the                            | ne public road, petitioned for by       | s Copeland                   |
| and others,                                                                    | due and proper notice, proof of which   | n is on file in this office, |
| having been given of the time and place of meeting, to vi-                     | ew road petitioned for by Amos Cop      | eland                        |
| and others, in the                                                             |                                         |                              |
| general circulation in said county required by law, and                        |                                         |                              |
| 19th day of                                                                    | at the time and place in said notice of | lesignated and did view      |
| the route of said proposed road improvement, and consid                        | ering such improvement to be of suffi   | cient public importance,     |
| it is ordered that the County Surveyor make a plat and before the .23rd day of | Con T. T. LE                            |                              |
| report his opinion either for or against the granting of                       |                                         |                              |
| of the estimated compensation and damages due each pe                          |                                         |                              |
| proposed improvement is established. Such report shall                         |                                         |                              |
| less than thirty feet nor more than sixty feet, and also r                     |                                         |                              |
|                                                                                | commend with changes in one might       |                              |
| judgment, should be made.                                                      |                                         |                              |
| Attest:                                                                        |                                         |                              |
| County Auditor.                                                                | •••                                     | ••••••                       |
|                                                                                |                                         | Commissioners.               |
| SURVEYOR'S R                                                                   | EPORT ON ROAD                           |                              |
|                                                                                | Surveyor's Office, Belm                 | ont County,                  |
| To the Board of Commissioners of Belmont County, Ohio:                         | St. Clairsville, Ohio,                  | 19                           |
| Pursuant to your order dated                                                   |                                         | to you as follows, in the    |
| matter of theof the pu                                                         | blic road petitioned for by             |                              |
| and others.                                                                    |                                         |                              |
| 1. My opinion isthe gr                                                         | canting of the improvement but wit      | h the following changes,     |
| which in my judgment should be made, to-wit:                                   |                                         |                              |
| 2. The width should befeet                                                     |                                         |                              |
| 3. Estimated compensation and damages, due each                                | h person, firm or corporation (with a * | before the name of each      |
| minor or other person under disability), to-wit:                               |                                         |                              |
|                                                                                |                                         |                              |
|                                                                                | AMOUNT                                  | AMOUNT                       |
| NAME                                                                           | AMOUNT<br>(Written Out)                 | AMOUNT<br>(In Figures)       |
| NAME                                                                           |                                         |                              |
| NAME  My plat and survey is also attached hereto.                              |                                         |                              |
|                                                                                |                                         |                              |